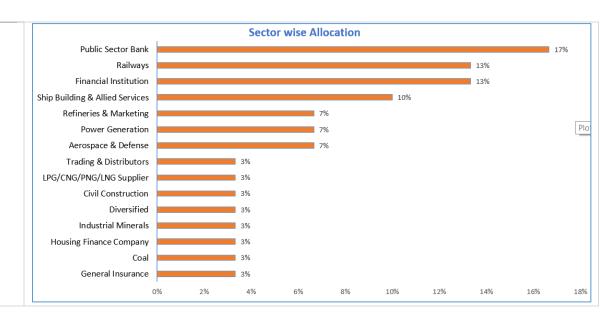

| Market Cap Category       | Equity PSU Stocks      |
|---------------------------|------------------------|
| No. of Sectors& Subgroups | 9 & 15                 |
| Total No. of Shares       | 30                     |
| Average Market Cap        | 76,700 cr. (30 Shares) |
| Average Price to Earning  | 21.70                  |
| Average Price to Sales    | 4.00                   |
| Average Profit Growth YoY | 58.9                   |